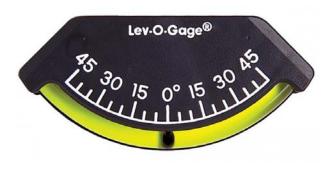

## **Industrial Lev O Gage**

Inclinometer / -45 degrees to 45 degrees

## PROTECT YOUR OPERATORS

- FEATURES
- Tube assembly made of DURABLE borosilicate glass
- Housings made of HEAT-RESISTANT ABS polymer
- Background of tube assembly is fade-resistant "neon yellow" for HIGH VISIBILITY
- White numerals and markings are engraved and paint filled for LONG LIFE
- Anodized indicator ball is black
- Mounts to most surfaces with high-bond pressure-sensitive tape (provided) or screws (not provided)
- Custom-drilled mounting holes available
- Perfect for boom trucks, bucket trucks, tractors, plows, cranes, mowers, aerial equipment, fork lifts any tiltable machinery!